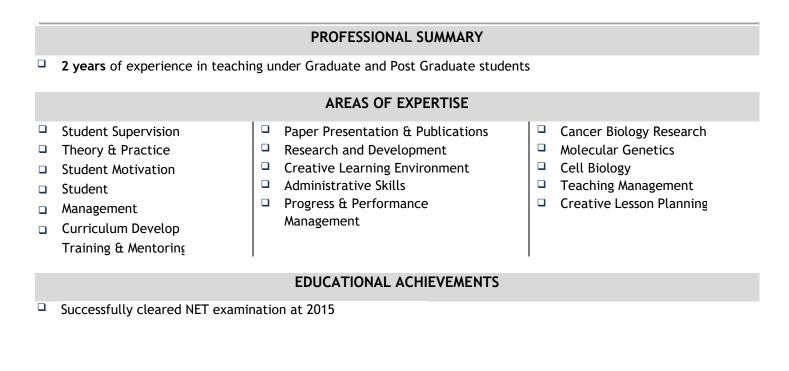

## SHRADDHA BHARTI



E-Mail: sweetyb312@gmail.com



## CAREER TIMELINE

## **Assistant Professor**

Bhakt Dharshan Govt(PG) College Jaiharikhal Uttrakhand Feb 2009 - Present

## **EDUCATION DOSSIER**

- Master of Science in Zoology from CCS University.'
- **Bachelor of Science** in Life Science from Delhi University

- SNOW TROUT, Schizothorax richardsonii (GRAY), FROM THE RIVER YAMUNA, UTTARAKHAND, INDIA: A STUDY ON THE LENGTH-WEIGHT RELATIONSHIP AND RELATIVE CONDITION FACTOR 105-112, 2021.
- Reproductive Capacity and Sex-Ratio of Noemachelius multifasciatus Day from Mandal River, India 22.12.2021
- **FECUNDITY OF Noemacheilus denisonii DAY FROM RIVER YAMUNA, INDIA. 780-787, 2021**
- Reproductive Capacity of Noemacheilus rupicola and Sex Ratio from River Yamuna, Uttarakhand, India 2022.13.1.55