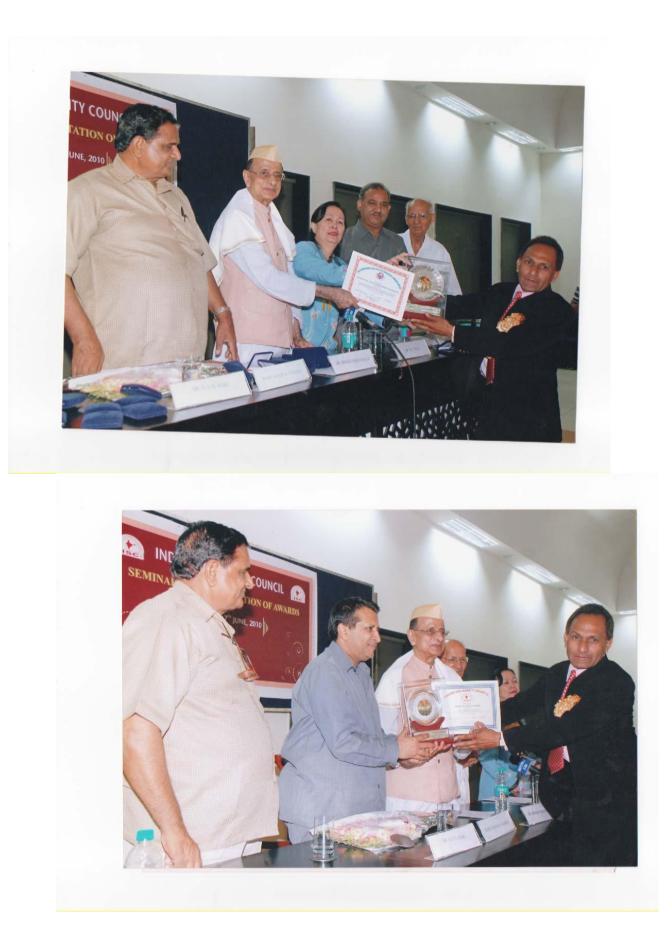

# Recipients of National, International and certificate of excellence Awards

- (a) Recipients of "Jewel of India Award" for the year 2010 at speaker Hall, भारत का संविधान क्लब, भारत सरकार, नई दिल्ली में एक प्रस्टोजियस सेरेमनी में अवार्ड ट्राफी एवं certificate of excellence Award प्रदान किया गया।
- (b) Recipients of "Rashtriya Vidya Saraswati Award" for the year -2010 at speaker Hall, भारत का संविधान क्लब, भारत सरकार, नई दिल्ली में एक प्रस्टोजियस सेरेमनी में अवार्ड ट्राफी एवं certificate of excellence Award प्रदान किया गया।
- (c) Recipients of "Rajiv Gandhi Excellene Award" for the year 2020 at speaker Hall भारत का संविधान क्लब, भारत सरकार, नई दिल्ली में एक प्रस्टोजियस सेरेमनी में अवार्ड ट्राफी एवं certificate of excellence Award प्रदान किया गया।
- (d) Recipients of ''Vidya Rattan Gold Medal Award'' & Certificate of Excellence for the year - 2010 at speaker Hall, भारत का संविधान क्लब, भारत सरकार, नई दिल्ली में एक प्रस्टोजियस सेरेमनी में अवार्ड ट्राफी एवं certificate of excellence Award प्रदान किया गया।
- (e) ''गोल्ड स्टार एशिया इन्टरनेशनल अवार्ड'' for the year 2010 में एक प्रेस्टीजियस सेरेमेरी में नेपाल के पूर्व उप प्रधानमंत्री माननीय श्री के0पी0 शर्मा ओइली के द्वारा नेपाल की राजधानी काठमाण्डू में ''एवार्ड ट्राफी एवं सर्टिफिकेट ऑफ ऐक्सीलेन्स'' भी प्रदान किया गया।
- (f) वर्ष 2011 में डॉ0 शैलेन्द्र प्रकाश मधवाल को ''प्राइड ऑफ उत्तराखण्ड अवार्ड'' माननीय मेजर जनरल श्री भुवन चन्द्र खण्डूरी, पूर्व मुख्यमंत्री, उत्तराखण्ड सरकार एवं केन्द्रीय भूतल परिवहन मंत्री, भारत सरकार द्वारा उच्च शिक्षा एवं रसायन विज्ञान के क्षेत्र में शोध के लिए दिया गया।