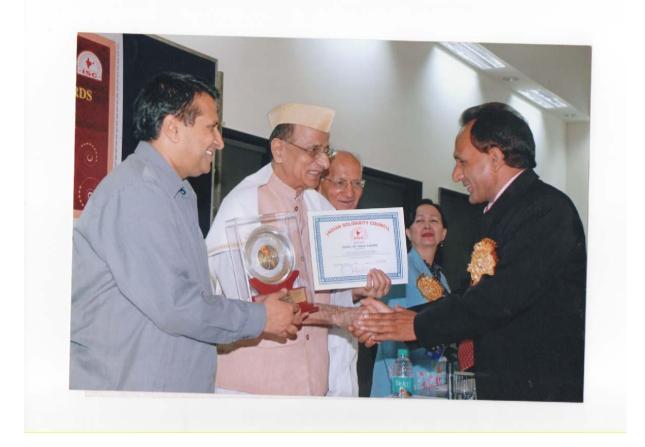

# Recipients of National, International and certificate of excellence Awards

- (a) Recipients of "Jewel of India Award" for the year 2010 at speaker Hall, भारत का संविधान क्लब, भारत सरकार, नई दिल्ली में एक प्रस्टोजियस सेरेमनी में अवार्ड ट्राफी एवं certificate of excellence Award प्रदान किया गया।
- (b) Recipients of "Rashtriya Vidya Saraswati Award" for the year -2010 at speaker Hall, भारत का संविधान क्लब, भारत सरकार, नई दिल्ली में एक प्रस्टोजियस सेरेमनी में अवार्ड ट्राफी एवं certificate of excellence Award प्रदान किया गया।
- (c) Recipients of "Rajiv Gandhi Excellene Award" for the year 2020 at speaker Hall भारत का संविधान क्लब, भारत सरकार, नई दिल्ली में एक प्रस्टोजियस सेरेमनी में अवार्ड ट्राफी एवं certificate of excellence Award प्रदान किया गया।
- (d) Recipients of ''Vidya Rattan Gold Medal Award'' & Certificate of Excellence for the year - 2010 at speaker Hall, भारत का संविधान क्लब, भारत सरकार, नई दिल्ली में एक प्रस्टोजियस सेरेमनी में अवार्ड ट्राफी एवं certificate of excellence Award प्रदान किया गया।
- (e) ''गोल्ड स्टार एशिया इन्टरनेशनल अवार्ड'' for the year 2010 में एक प्रेस्टीजियस सेरेमेरी में नेपाल के पूर्व उप प्रधानमंत्री माननीय श्री के0पी0 शर्मा ओइली के द्वारा नेपाल की राजधानी काठमाण्डू में ''एवार्ड ट्राफी एवं सर्टिफिकेट ऑफ ऐक्सीलेन्स'' भी प्रदान किया गया।
- (f) वर्ष 2011 में डॉ0 शैलेन्द्र प्रकाश मधवाल को ''प्राइड ऑफ उत्तराखण्ड अवार्ड'' माननीय मेजर जनरल श्री भुवन चन्द्र खण्डूरी, पूर्व मुख्यमंत्री, उत्तराखण्ड सरकार एवं केन्द्रीय भूतल परिवहन मंत्री, भारत सरकार द्वारा उच्च शिक्षा एवं रसायन विज्ञान के क्षेत्र में शोध के लिए दिया गया।