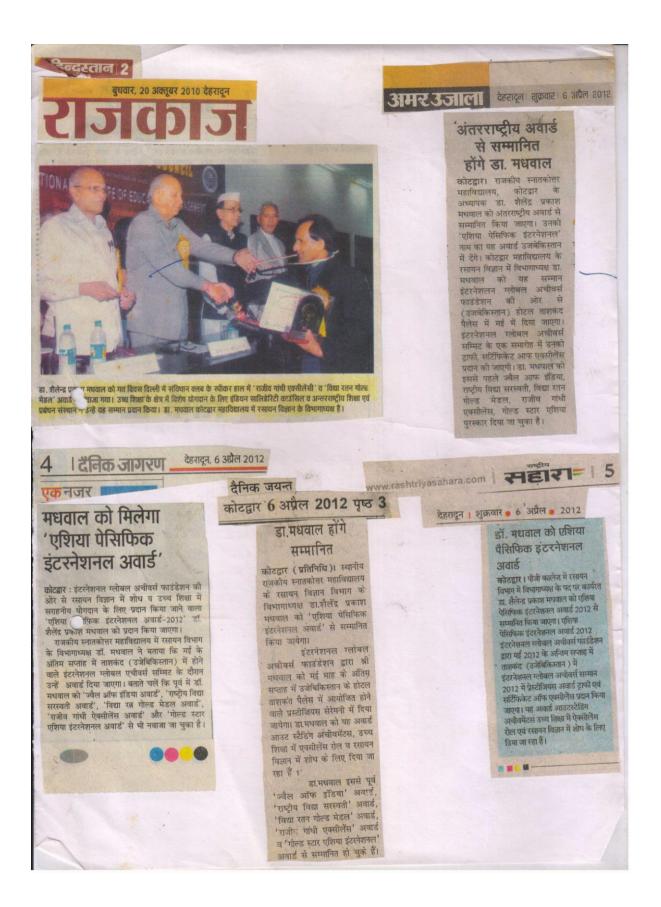

#### Recipient of International award and certificate of excellence :-

Recipients of "Asia Pacific International Award for in the (Field of Excellence Role in Higher Education & Excellence Research work in Medicinal Chemistry / Drugs) and also given for Individual Excellence in Recognition of Sterling Merit Excellent Performance & Contribution for the Progress of the Nation & Worldwide on the Occasion of Global Achievers summit) (Globalisation of Economic & Social Activities) on 18th May, 2012 in Tashkent (Uzbekistan).