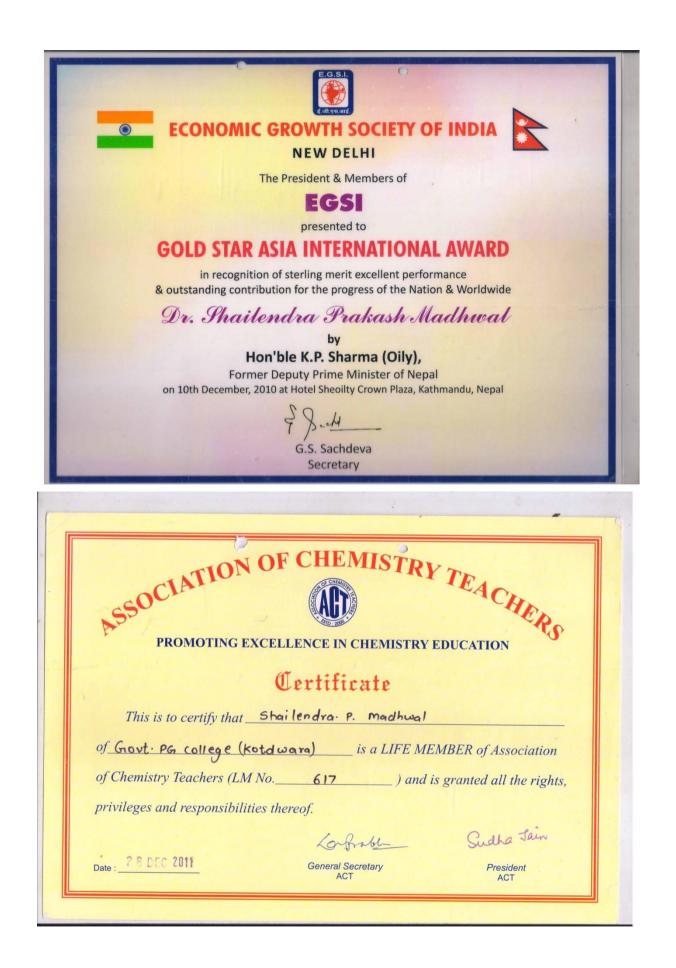

# Recipients of National, International and certificate of excellence Awards

- (a) Recipients of "Jewel of India Award" for the year 2010 at speaker Hall, भारत का संविधान क्लब, भारत सरकार, नई दिल्ली में एक प्रस्टोजियस सेरेमनी में अवार्ड ट्राफी एवं certificate of excellence Award प्रदान किया गया।
- (b) Recipients of "Rashtriya Vidya Saraswati Award" for the year -2010 at speaker Hall, भारत का संविधान क्लब, भारत सरकार, नई दिल्ली में एक प्रस्टोजियस सेरेमनी में अवार्ड ट्राफी एवं certificate of excellence Award प्रदान किया गया।
- (c) Recipients of "Rajiv Gandhi Excellene Award" for the year 2020 at speaker Hall भारत का संविधान क्लब, भारत सरकार, नई दिल्ली में एक प्रस्टोजियस सेरेमनी में अवार्ड ट्राफी एवं certificate of excellence Award प्रदान किया गया।
- (d) Recipients of ''Vidya Rattan Gold Medal Award'' & Certificate of Excellence for the year - 2010 at speaker Hall, भारत का संविधान क्लब, भारत सरकार, नई दिल्ली में एक प्रस्टोजियस सेरेमनी में अवार्ड ट्राफी एवं certificate of excellence Award प्रदान किया गया।
- (e) ''गोल्ड स्टार एशिया इन्टरनेशनल अवार्ड'' for the year 2010 में एक प्रेस्टीजियस सेरेमेरी में नेपाल के पूर्व उप प्रधानमंत्री माननीय श्री के0पी0 शर्मा ओइली के द्वारा नेपाल की राजधानी काठमाण्डू में ''एवार्ड ट्राफी एवं सर्टिफिकेट ऑफ ऐक्सीलेन्स'' भी प्रदान किया गया।
- (f) वर्ष 2011 में डॉ0 शैलेन्द्र प्रकाश मधवाल को ''प्राइड ऑफ उत्तराखण्ड अवार्ड'' माननीय मेजर जनरल श्री भुवन चन्द्र खण्डूरी, पूर्व मुख्यमंत्री, उत्तराखण्ड सरकार एवं केन्द्रीय भूतल परिवहन मंत्री, भारत सरकार द्वारा उच्च शिक्षा एवं रसायन विज्ञान के क्षेत्र में शोध के लिए दिया गया।