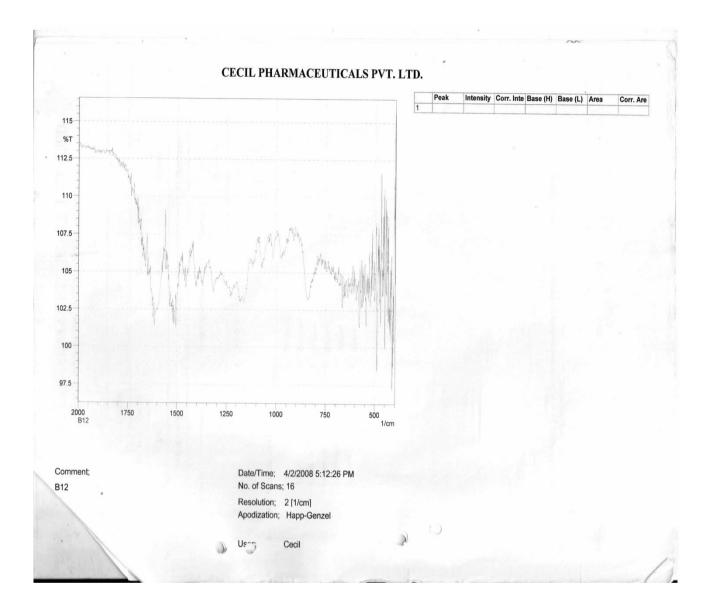

|                                                           |                                      |                           |                             |
|                | DEMADIC . D                                                                                                      | ARTY ASKED FOR TI                                         | LE ADOVE BEORG                       | ONLY                      | 0                           |
| m Channo       | REMARKS : P.                                                                                                     | ARTI ASKED FOR T                                          | LE ABOVE TESTS                       | UNLI                      |                             |









# CECIL PHARMACEUTICALS PVT. LTD. EPIP SIDCO, KARTHOLI, BARI-BRAHMANA, JAMMU

| Name of Th   | e Sample : B- 17 (R & D)          |          | Date of .                      | Analysis :    | 06.04.2008                       |
|--------------|-----------------------------------|----------|--------------------------------|---------------|----------------------------------|
| Sample Qu    | antity : 1 gm                     |          | R. No.                         | :             | RD8007                           |
| S No         | Test Performed                    |          | Result                         |               | Reference                        |
| 1. De        | escription                        | :        | Brownish colour Crystalline    | Powder.       |