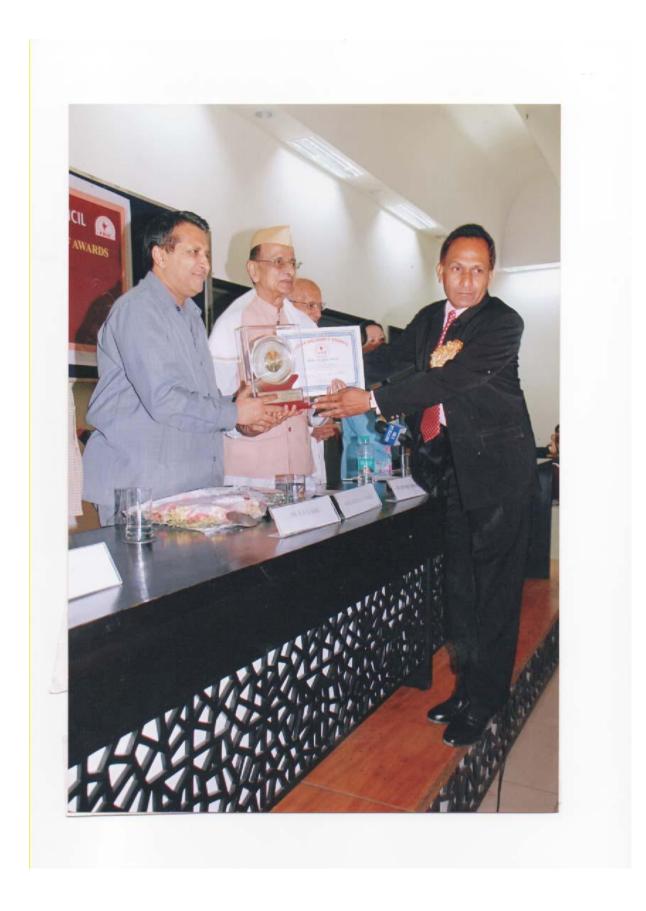

# Recipients of National, International and certificate of excellence Awards

- (a) Recipients of "Jewel of India Award" for the year 2010 at speaker Hall, भारत का संविधान क्लब, भारत सरकार, नई दिल्ली में एक प्रस्टोजियस सेरेमनी में अवार्ड ट्राफी एवं certificate of excellence Award प्रदान किया गया।
- (b) Recipients of "Rashtriya Vidya Saraswati Award" for the year -2010 at speaker Hall, भारत का संविधान क्लब, भारत सरकार, नई दिल्ली में एक प्रस्टोजियस सेरेमनी में अवार्ड ट्राफी एवं certificate of excellence Award प्रदान किया गया।
- (c) Recipients of "Rajiv Gandhi Excellene Award" for the year 2020 at speaker Hall भारत का संविधान क्लब, भारत सरकार, नई दिल्ली में एक प्रस्टोजियस सेरेमनी में अवार्ड ट्राफी एवं certificate of excellence Award प्रदान किया गया।
- (d) Recipients of ''Vidya Rattan Gold Medal Award'' & Certificate of Excellence for the year - 2010 at speaker Hall, भारत का संविधान क्लब, भारत सरकार, नई दिल्ली में एक प्रस्टोजियस सेरेमनी में अवार्ड ट्राफी एवं certificate of excellence Award प्रदान किया गया।
- (e) ''गोल्ड स्टार एशिया इन्टरनेशनल अवार्ड'' for the year 2010 में एक प्रेस्टीजियस सेरेमेरी में नेपाल के पूर्व उप प्रधानमंत्री माननीय श्री के0पी0 शर्मा ओइली के द्वारा नेपाल की राजधानी काठमाण्डू में ''एवार्ड ट्राफी एवं सर्टिफिकेट ऑफ ऐक्सीलेन्स'' भी प्रदान किया गया।
- (f) वर्ष 2011 में डॉ0 शैलेन्द्र प्रकाश मधवाल को ''प्राइड ऑफ उत्तराखण्ड अवार्ड'' माननीय मेजर जनरल श्री भुवन चन्द्र खण्डूरी, पूर्व मुख्यमंत्री, उत्तराखण्ड सरकार एवं केन्द्रीय भूतल परिवहन मंत्री, भारत सरकार द्वारा उच्च शिक्षा एवं रसायन विज्ञान के क्षेत्र में शोध के लिए दिया गया।