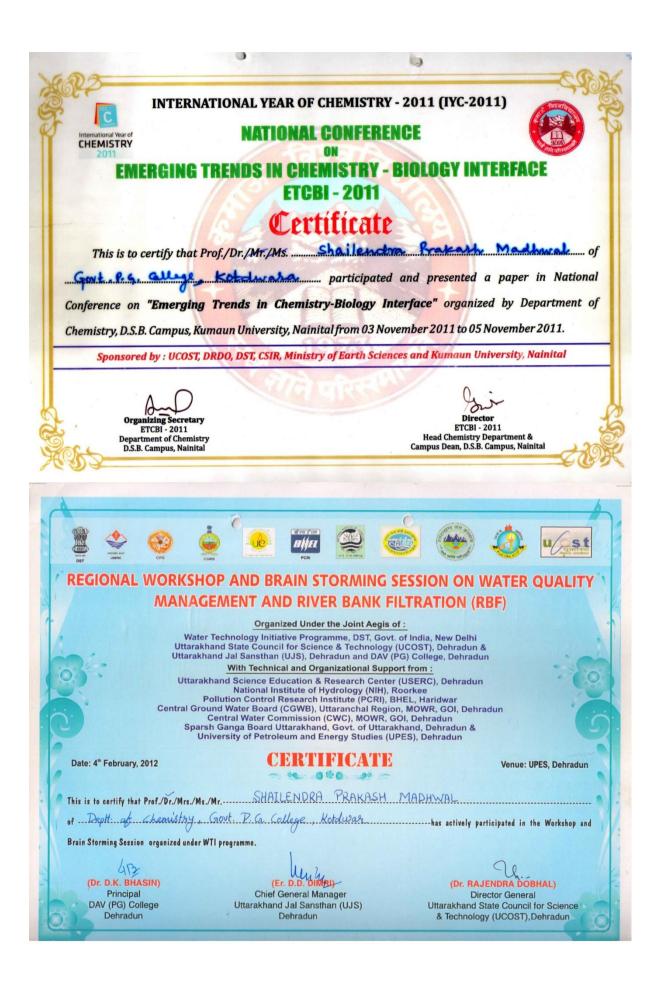

#### Papers presented in Conferences, Seminars, Workshops, Symposia

| S.<br>No. | Title of the<br>Paper<br>Presented                    | Title of<br>Conference /<br>Seminar                                                                                                                                                                             | Organised by                                                                                                                                                                                                                                                                                                                                                                                                                                                                                                                                                      | Whether<br>International /<br>National / State /<br>Regional / College or<br>University Level |
|-----------|-------------------------------------------------------|-----------------------------------------------------------------------------------------------------------------------------------------------------------------------------------------------------------------|-------------------------------------------------------------------------------------------------------------------------------------------------------------------------------------------------------------------------------------------------------------------------------------------------------------------------------------------------------------------------------------------------------------------------------------------------------------------------------------------------------------------------------------------------------------------|-----------------------------------------------------------------------------------------------|
| 1.        | Acute Toxicity<br>of Chemicals<br>on living<br>beings | "In the eve of<br>"International<br>year of<br>Chemistry 2011"<br>in the "National<br>conference on<br>emerging trends<br>in Chemistry -<br>Biology<br>interface,<br>ETCBI - 2011,<br>On 03-05<br>November 2011 | Jointly sponsored by UCOST<br>(Council for science &<br>Technology, Govt. of<br>Uttarakhand) Dehradun, DRDO<br>(Defence Research &<br>Development organization),<br>Govt. of India New Delhi, DST<br>(Deptt. of Science & Technology,<br>Govt. of India, New Delhi, CSIR<br>(Council for scientific and<br>Industrial research, Govt. of<br>India, New Delhi), Ministry of<br>Earth sciences, Govt. of India,<br>New Delhi and Deptt of<br>Chemistry, Kumaon University,<br>Nainital. on 03 Nov. to 05 Nov.<br>2011 at Kumaon University<br>Nainital (Uttarakhand | National Conference<br>(संलग्नक सं0)                                                          |
| 2.        | Energy<br>Efficiency and<br>Global Techno<br>Aspects. | In the world<br>congress for<br>man and Nature<br>[An<br>International                                                                                                                                          | Jointly sponsored by WCMANU<br>(World congress for man and<br>Nature), Gurukul Kangri<br>University, Hardwar / Applied<br>and Natural Science Foundation,                                                                                                                                                                                                                                                                                                                                                                                                         |                                                                                               |

| 3. | Regional<br>Workshop and<br>Brain<br>storming<br>session on<br>water quality<br>management<br>and river bank<br>Filtration<br>(RBF) on 4 <sup>th</sup><br>Feb. 2012 at<br>University of<br>petroleum and<br>energy studies<br>Dehradun | Seminar - 2011]<br>for "Global<br>Climate change<br>and Biodiversity<br>conservation -<br>2011.<br>Regional<br>Workshop and<br>Brain storming<br>session on water<br>quality<br>management<br>and river bank<br>Filtration (RBF)<br>on 4 <sup>th</sup> Feb. 2012<br>at University of<br>petroleum and<br>energy studies<br>Dehradun | India. In the Environmental<br>management and Technology<br>section on 11th to 13th November<br>2011 at Gurukul Kangri<br>University Hardwar<br>(Uttarakhand).<br>Jointly sponsored by Water<br>technology initiative programme<br>Dept. of Science and Technology,<br>Govt. of India, New Delhi,<br>Uttarakhand State Council for<br>Science and Technology, Govt. of<br>Uttarakhand Dehradun &<br>Uttarakhand Dehradun &<br>Uttarakhand Jal Sansthan and<br>DAV PG College Dehradun and<br>also co-sponsored by<br>Uttarakhand Science Education<br>& Research Centre Dehradun,<br>National Institute of Hydrology<br>Roorkee, Pollution Control<br>Research Institute (BHEL)<br>Haridwar, Central Ground water<br>Board Govt. of India Dehradun,<br>Central Water commission Govt.<br>of India and University of | International<br>(संलग्नक सं0)<br>Regional Workshop |
|----|----------------------------------------------------------------------------------------------------------------------------------------------------------------------------------------------------------------------------------------|-------------------------------------------------------------------------------------------------------------------------------------------------------------------------------------------------------------------------------------------------------------------------------------------------------------------------------------|---------------------------------------------------------------------------------------------------------------------------------------------------------------------------------------------------------------------------------------------------------------------------------------------------------------------------------------------------------------------------------------------------------------------------------------------------------------------------------------------------------------------------------------------------------------------------------------------------------------------------------------------------------------------------------------------------------------------------------------------------------------------------------------------------------------------|-----------------------------------------------------|
|    |                                                                                                                                                                                                                                        |                                                                                                                                                                                                                                                                                                                                     | Petroleum and Energy Studies<br>Dehradun on 4 <sup>th</sup> Feb. 2012 at<br>University of petroleum and<br>energy studies Dehradun                                                                                                                                                                                                                                                                                                                                                                                                                                                                                                                                                                                                                                                                                  | (संलग्नक सं0)                                       |
| 4. | One day<br>workshop on<br>''Utility of<br>Edusat<br>Programme<br>for Quality<br>Improvement<br>in Higher<br>Education<br>''Educational<br>Satellite                                                                                    | One day<br>workshop on<br>"Utility of<br>Edusat<br>Programme for<br>Quality<br>Improvement in<br>Higher<br>Education<br>"Educational<br>Satellite                                                                                                                                                                                   | Jointly sponsored by<br>Uttarakhand space application<br>centre (USAC], Govt. of<br>Uttarakhand, Dehradun and<br>ISRO (Indian Space Research<br>Organisation, Govt. of India) at<br>Govt. Post Graduate College,<br>Kotdwara (Garhwal<br>Uttarakhand) on 13th April<br>2012.                                                                                                                                                                                                                                                                                                                                                                                                                                                                                                                                        | Regional Level                                      |
|    | Programme''                                                                                                                                                                                                                            | Programme''<br>On 30 April,<br>2012                                                                                                                                                                                                                                                                                                 |                                                                                                                                                                                                                                                                                                                                                                                                                                                                                                                                                                                                                                                                                                                                                                                                                     | (संलग्नक सं0)                                       |