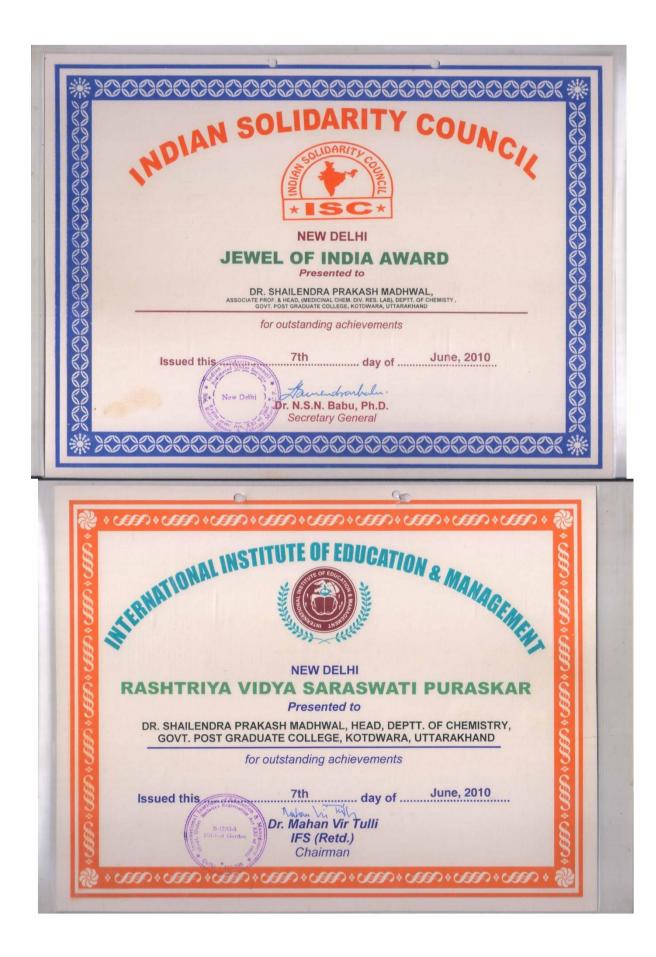

# Recipients of National, International and certificate of excellence Awards

- (a) Recipients of "Jewel of India Award" for the year 2010 at speaker Hall, भारत का संविधान क्लब, भारत सरकार, नई दिल्ली में एक प्रस्टोजियस सेरेमनी में अवार्ड ट्राफी एवं certificate of excellence Award प्रदान किया गया।
- (b) Recipients of "Rashtriya Vidya Saraswati Award" for the year -2010 at speaker Hall, भारत का संविधान क्लब, भारत सरकार, नई दिल्ली में एक प्रस्टोजियस सेरेमनी में अवार्ड ट्राफी एवं certificate of excellence Award प्रदान किया गया।
- (c) Recipients of "Rajiv Gandhi Excellene Award" for the year 2020 at speaker Hall भारत का संविधान क्लब, भारत सरकार, नई दिल्ली में एक प्रस्टोजियस सेरेमनी में अवार्ड ट्राफी एवं certificate of excellence Award प्रदान किया गया।
- (d) Recipients of ''Vidya Rattan Gold Medal Award'' & Certificate of Excellence for the year - 2010 at speaker Hall, भारत का संविधान क्लब, भारत सरकार, नई दिल्ली में एक प्रस्टोजियस सेरेमनी में अवार्ड ट्राफी एवं certificate of excellence Award प्रदान किया गया।
- (e) ''गोल्ड स्टार एशिया इन्टरनेशनल अवार्ड'' for the year 2010 में एक प्रेस्टीजियस सेरेमेरी में नेपाल के पूर्व उप प्रधानमंत्री माननीय श्री के0पी0 शर्मा ओइली के द्वारा नेपाल की राजधानी काठमाण्डू में ''एवार्ड ट्राफी एवं सर्टिफिकेट ऑफ ऐक्सीलेन्स'' भी प्रदान किया गया।
- (f) वर्ष 2011 में डॉ0 शैलेन्द्र प्रकाश मधवाल को ''प्राइड ऑफ उत्तराखण्ड अवार्ड'' माननीय मेजर जनरल श्री भुवन चन्द्र खण्डूरी, पूर्व मुख्यमंत्री, उत्तराखण्ड सरकार एवं केन्द्रीय भूतल परिवहन मंत्री, भारत सरकार द्वारा उच्च शिक्षा एवं रसायन विज्ञान के क्षेत्र में शोध के लिए दिया गया।