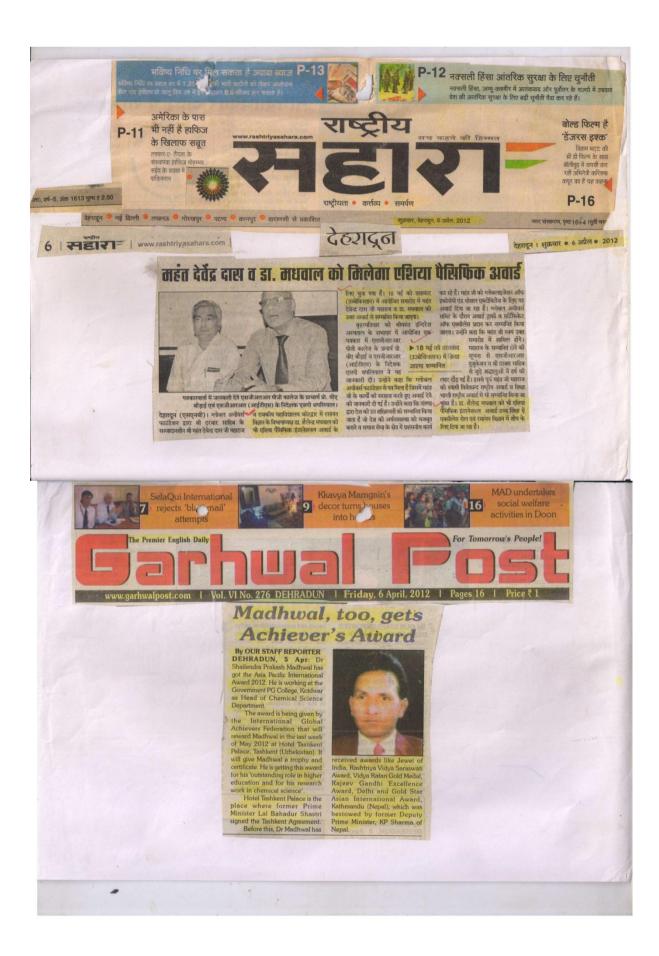

#### Recipient of International award and certificate of excellence :-

Recipients of "Asia Pacific International Award for in the (Field of Excellence Role in Higher Education & Excellence Research work in Medicinal Chemistry / Drugs) and also given for Individual Excellence in Recognition of Sterling Merit Excellent Performance & Contribution for the Progress of the Nation & Worldwide on the Occasion of Global Achievers summit) (Globalisation of Economic & Social Activities) on 18th May, 2012 in Tashkent (Uzbekistan).