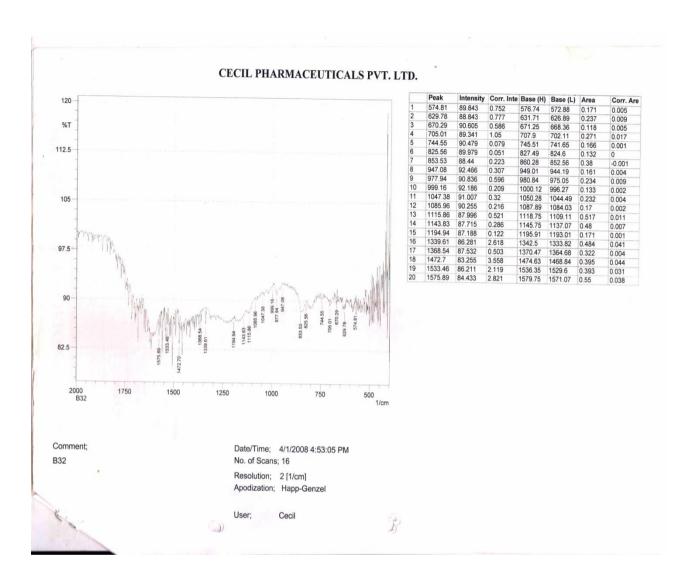

|                                    |                                                                                  |                  |                                                      |                        |      |                               |     |
|                                    | pinion of the undersigned the sampl<br>hereunder for the reasons given belo      |                  | red to above is of E                                 | xperimental Analysis a | as d | efined in the Act and the Rul | es  |
| RA                                 | st                                                                               |                  | Date<br>604                                          |                        |      | Person in-charge              | 1/2 |



| Cert                               | ificate of Analysis                                                         |               |                                     |                                                          |  |  |  |
|------------------------------------|-----------------------------------------------------------------------------|---------------|-------------------------------------|----------------------------------------------------------|--|--|--|
| Name of The Sample : B- 58 (R & D) |                                                                             |               | Date of Analysis : 06.04.2008       |                                                          |  |  |  |
| Sample Quantity : 1 gm             |