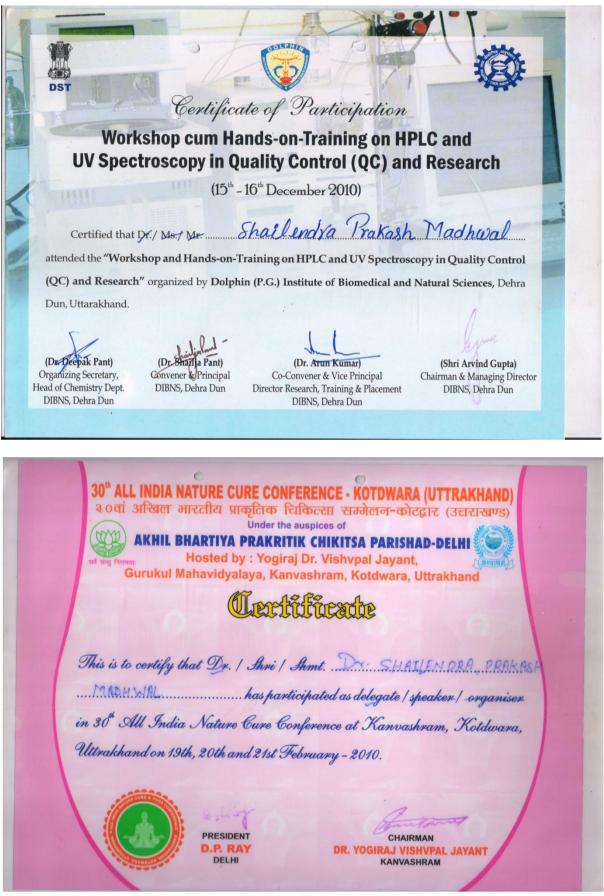

|    | Industrial                           | National Seminar on                                     | Jointly Sponsored by                                            | National       |
|----|--------------------------------------|---------------------------------------------------------|-----------------------------------------------------------------|----------------|
|    | pollution V/s Bio                    | "impact of polluted                                     | University Grants                                               | Seminar        |
| -  | diversity and                        | environment and                                         | commission, New Delhi. &                                        | Semmar         |
| 2. | human life                           | global warming on                                       | Faculty of agriculture, B.S.M.                                  |                |
|    |                                      | agriculture." on 03-05                                  | P.G. college Roorkee on 03-05                                   |                |
|    |                                      | Dec. 2010.                                              | Dec. 2010.                                                      | संलग्नक सं0    |
| 3. | "National level                      | "National level                                         | Jointly Sponsored by Deptt. of                                  | National       |
|    | workshop cum                         | workshop cum Hands-                                     | Science and Technology                                          | level workshop |
|    | Hands-on-                            | on-Training on HPLC                                     | (DST), Govt. of India, New                                      |                |
|    | Training on                          | and UV Spectroscopy                                     | Delhi & Council of Scientific                                   |                |
|    | HPLC and UV                          | in Quality Control                                      | and Industrial Research                                         |                |
|    | Spectroscopy in<br>Quality Control   | (QC) and Research''                                     | (CSIR), Govt. of India, New<br>Delhi at Dolphin (PG)            |                |
|    | (QC) and                             |                                                         | Institute of Biomedical &                                       |                |
|    | Research''                           |                                                         | Natural Sciences, Dehradun                                      |                |
|    | Rescuren                             |                                                         | on December 15-16, 2010.                                        | संलग्नक सं0    |
|    |                                      |                                                         | ,                                                               |                |
| 4. | Poster Presented                     | National Workshop                                       | Jointly Sponsored by Deptt. of                                  | National       |
|    | in the National                      |                                                         | Science and Technology                                          | level workshop |
|    | Level Workshop                       |                                                         | (DST), Govt. of India, New<br>Delhi & Council of Scientific     |                |
|    | on<br>"Advancement of                |                                                         | and Industrial Research                                         |                |
|    | Green Chemistry                      |                                                         | (CSIR), Govt. of India, New                                     |                |
|    | Green Chemistry                      |                                                         | Delhi at Dolphin (PG)                                           |                |
|    |                                      |                                                         | Institute of Biomedical &                                       |                |
|    |                                      |                                                         | Natural Sciences, Dehradun                                      | सलग्नक स0      |
|    |                                      |                                                         | on December 15-16, 2010.                                        |                |
| 5. | Research paper                       | "In the state Level                                     | Sponsored by National                                           | State Level    |
|    | presented entitled                   | workshop on Role,                                       | Assessment and Accreditation                                    | Workshop       |
|    | - "Synthesis of                      | Contribution and                                        | council (NAAC) Banglore (An                                     |                |
|    | New Heterocyclic                     | Strategies of Internal                                  | Autonomous Institution of                                       |                |
|    | compounds and its<br>medicinal value | Quality Assurance                                       | University Grants commission<br>New Delhi. on 25-26 Feb. 2011   |                |
|    | for the living                       | system in Affiliated<br>colleges of                     | at B.S.M. (P.G.) College                                        |                |
|    | beings".                             | Uttarakhand.                                            | Roorrkee.                                                       |                |
|    |                                      |                                                         |                                                                 | संलग्नक सं0    |
| 6. | ''Three days                         | "Three days                                             | Jointly sponsored by University                                 | International  |
|    | International                        | International workshop                                  |                                                                 | workshop       |
|    | workshop'' on                        | on Indo-German                                          | Dept. of Science and                                            | -              |
|    | Indo-German                          | workshop'' on Bank                                      | Technology (DST) Govt. of                                       |                |
|    | workshop on Bank                     |                                                         | India, New Delhi, Uttarakhand                                   |                |
|    | Filteration for                      | sustainable drinking                                    | state council for science &                                     |                |
|    | sustainable                          | water supply.                                           | Technology [UCOST] Govt. of                                     |                |
|    | drinking water                       | On 29 <sup>th</sup> April to 01 May<br>2011 at Dehradun | Uttarakhand, National Institute<br>of Hydrology (NIH), Govt. of |                |
|    | supply.                              | 2011 at Denrauun                                        | India, Roorkee, Uttarakhand                                     |                |
|    |                                      |                                                         | Environment Protection &                                        |                |
|    |                                      |                                                         | Pollution control Board                                         |                |
|    |                                      |                                                         | (UEPPCB], Govt. of                                              |                |
|    |                                      |                                                         | Uttarakhand, Dehradun. on                                       |                |
|    |                                      |                                                         | 29th April to 01 May 2011 at                                    |                |
|    |                                      |                                                         | Hotel softal plaza, Dehradun.                                   | संलग्नक सं0    |
| 1  |                                      |                                                         |                                                                 | सलग्नक स0      |