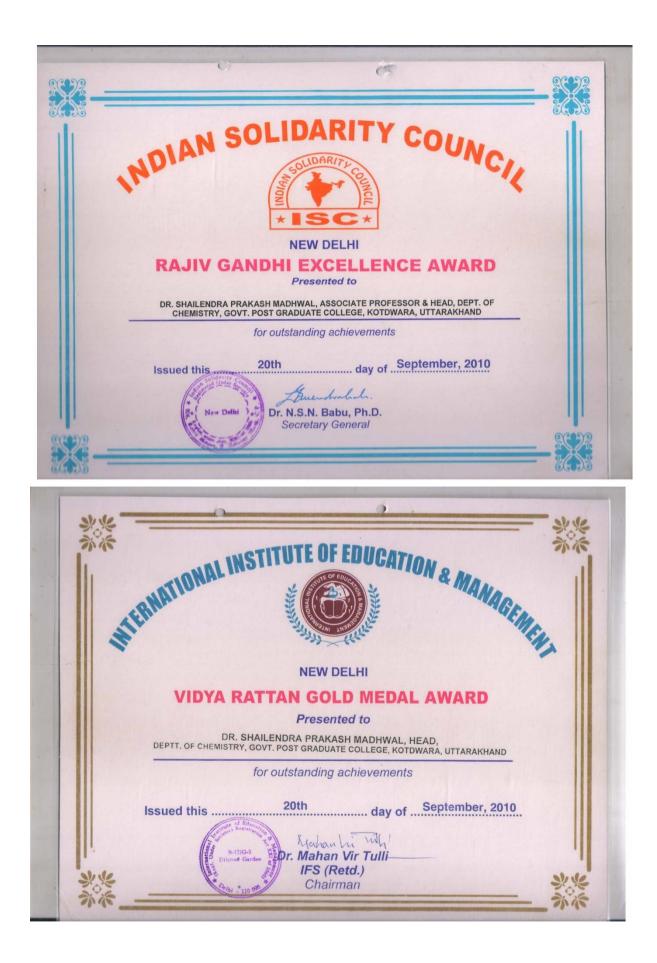

# Recipients of National, International and certificate of excellence Awards

- (a) Recipients of "Jewel of India Award" for the year 2010 at speaker Hall, भारत का संविधान क्लब, भारत सरकार, नई दिल्ली में एक प्रस्टोजियस सेरेमनी में अवार्ड ट्राफी एवं certificate of excellence Award प्रदान किया गया।
- (b) Recipients of "Rashtriya Vidya Saraswati Award" for the year -2010 at speaker Hall, भारत का संविधान क्लब, भारत सरकार, नई दिल्ली में एक प्रस्टोजियस सेरेमनी में अवार्ड ट्राफी एवं certificate of excellence Award प्रदान किया गया।
- (c) Recipients of "Rajiv Gandhi Excellene Award" for the year 2020 at speaker Hall भारत का संविधान क्लब, भारत सरकार, नई दिल्ली में एक प्रस्टोजियस सेरेमनी में अवार्ड ट्राफी एवं certificate of excellence Award प्रदान किया गया।
- (d) Recipients of ''Vidya Rattan Gold Medal Award'' & Certificate of Excellence for the year - 2010 at speaker Hall, भारत का संविधान क्लब, भारत सरकार, नई दिल्ली में एक प्रस्टोजियस सेरेमनी में अवार्ड ट्राफी एवं certificate of excellence Award प्रदान किया गया।
- (e) ''गोल्ड स्टार एशिया इन्टरनेशनल अवार्ड'' for the year 2010 में एक प्रेस्टीजियस सेरेमेरी में नेपाल के पूर्व उप प्रधानमंत्री माननीय श्री के0पी0 शर्मा ओइली के द्वारा नेपाल की राजधानी काठमाण्डू में ''एवार्ड ट्राफी एवं सर्टिफिकेट ऑफ ऐक्सीलेन्स'' भी प्रदान किया गया।
- (f) वर्ष 2011 में डॉ0 शैलेन्द्र प्रकाश मधवाल को ''प्राइड ऑफ उत्तराखण्ड अवार्ड'' माननीय मेजर जनरल श्री भुवन चन्द्र खण्डूरी, पूर्व मुख्यमंत्री, उत्तराखण्ड सरकार एवं केन्द्रीय भूतल परिवहन मंत्री, भारत सरकार द्वारा उच्च शिक्षा एवं रसायन विज्ञान के क्षेत्र में शोध के लिए दिया गया।