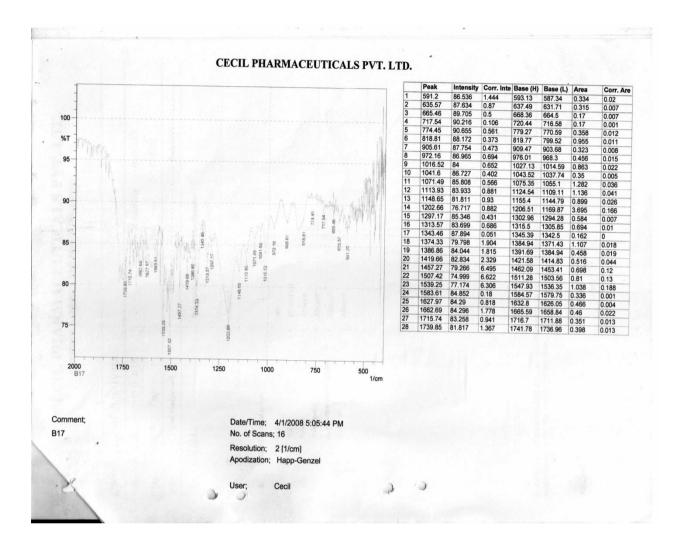

| ,             | 0                                |
|              |                                   |          |                                |               |                                  |
| RI           |                                   |          |                                |               | CD JOGIOY/W                      |
| Analyst      |                                   |          | Date 6/04/100                  |               | Person in-charge                 |
|              |                                   |          | 5/                             |               | 1                                |
|              |                                   |          |                                |               |                                  |





# CECIL PHARMACEUTICALS PVT. LTD. EPIP SIDCO, KARTHOLI, BARI-BRAHMANA, JAMMU

.

| Name of The Sample : B- 32 (R & D) |                                                                                  |                  |                                                      | Date of Analysis       | :    | 06.04.2008                    |     |
|------------------------------------|----------------------------------------------------------------------------------|------------------|------------------------------------------------------|------------------------|------|-------------------------------|-----|
| Sample                             | e Quantity : 1 gm                                                                |                  |