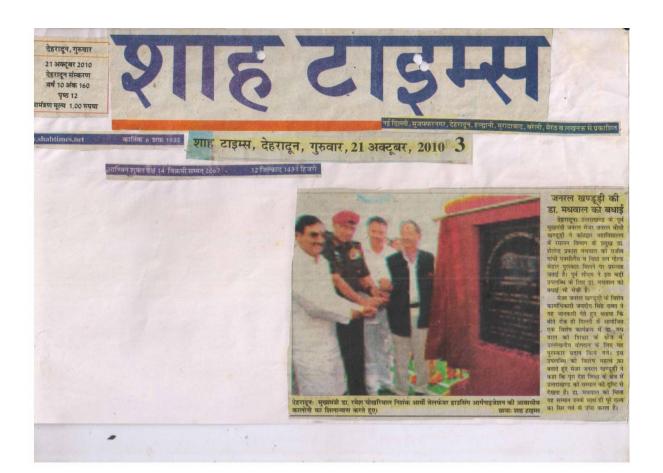

स्वर्णिमा रावत को प्राइड ऑफ उत्तराखंड अवार्ड से सम्मानित किया गया।

आयोग के पूर्व उपाध्यक्ष भारत सिंह रावत ने कहा कि छात्रों को पढ़ाई के साथ अन्य गतिविधियों में भी भाग लेना चाहिए विद्यालय के प्रबन्धक प्रधानाचार्य डा. दिनेश बुड़ाकोटी ने समस्त आगन्तुकों का आभार प्रकट किया।

#### बुधवार, 12 मई 2010 देहरादून

## डा. मधवाल को मिलेगा ज्वैल ऑफ इंडिया अवार्ड

हिन्द्स्तान

कोटद्वार। पीजी कालेज कोटद्वार के रसायन विज्ञान विभाग के प्रभारी डा. शैलेंद्र प्रसाद मधवाल को इस वर्ष के ज्वैल ऑफ इंडिया अवार्ड (सर्टिफिकेट ऑफ एक्सीलेंस) पुरस्कार के लिए चयनित किया गया है। बैक्टीरिया व वाइरस के प्रभावों को समाप्त करने संबंधी मेडिसनल केमिस्ट्री में उनके शोध के लिए सॉलिडिटिरी काउंसिल ऑफ इंडिया, नई दिल्ली उन्हें 7 जून को यह पुरस्कार प्रदान करेगी। डा. मधवाल ने बताया कि काउंसिल ने उन्हें फैलो मेंबर भी नामित किया है।



हेमवती नन्दन बहुगुणा गढ़वाल विषवविद्यालय श्रीनगर (गढ़वाल), उत्तराखण्ड - 246174 Hemwati Nandan Bahuguna Garhwal University, Srinagar (Garhwal), Uttarakhand-246174 state: Telephone (01345) - 152143, 253755, 252170 Wen Fax (01346) - 252174, 252247, 250094 Website hnbgu.ac.in

पत्रांकः परी0नि0 / 2013 /

- Anda

दिनांक 28-12-2013

28 Dec. 2013 1:42PM P1

सेवा में,

प्राचार्य, पिताम्बर दत्त बडत्वलि राजकीय(पी.जी.) कालेज. कोटद्वार ।

FAX NO. :

#### महोदय,

कुलपति महोदय के आदेशानुसार चन्द्रवती तिवारी लॉ कालेज कोटद्वार में विधि पाठ्यकम की परीक्षाओं में उड़नदस्ते के रूप में निम्नलिखित सरदयों की एक टीम गठित की जाती है :--

-संयोजक

-सदरय

-सदरय

- 1. डा० एस०पी०मधववाल
- 2. डा0 संगीता मिश्रा
- 3. डा० कंचनलता सिन्हा
- 4. डा० एम०बी०एस०कण्डारी
- -सदस्य उपरोक्त उड़नदरते समिति के सदरसों से अनुरोध है कि कृ