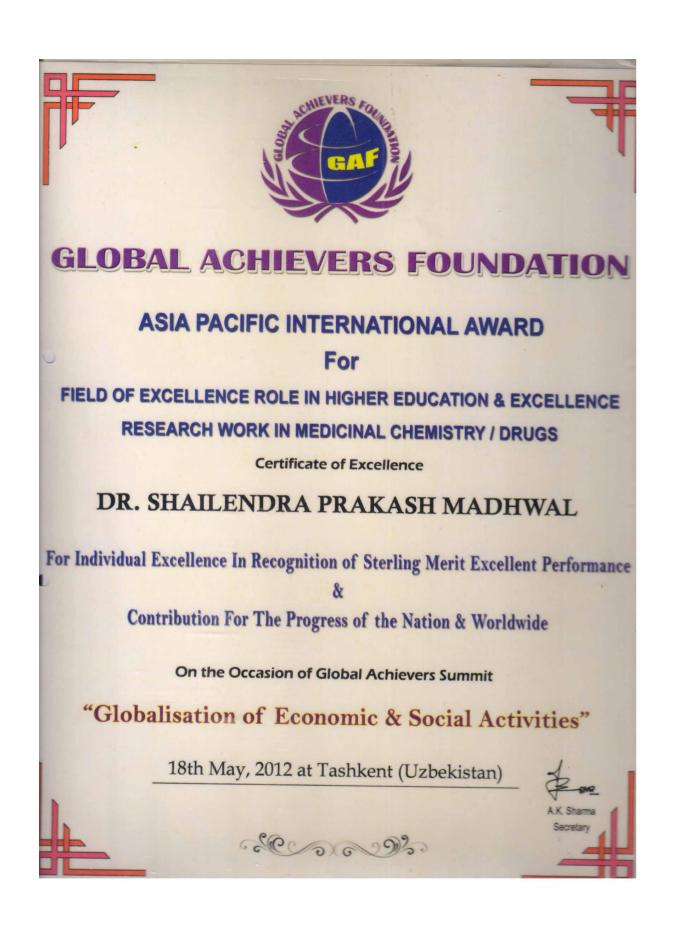

#### Recipient of International award and certificate of excellence :-

Recipients of "Asia Pacific International Award for in the (Field of Excellence Role in Higher Education & Excellence Research work in Medicinal Chemistry / Drugs) and also given for Individual Excellence in Recognition of Sterling Merit Excellent Performance & Contribution for the Progress of the Nation & Worldwide on the Occasion of Global Achievers summit) (Globalisation of Economic & Social Activities) on 18th May, 2012 in Tashkent (Uzbekistan).