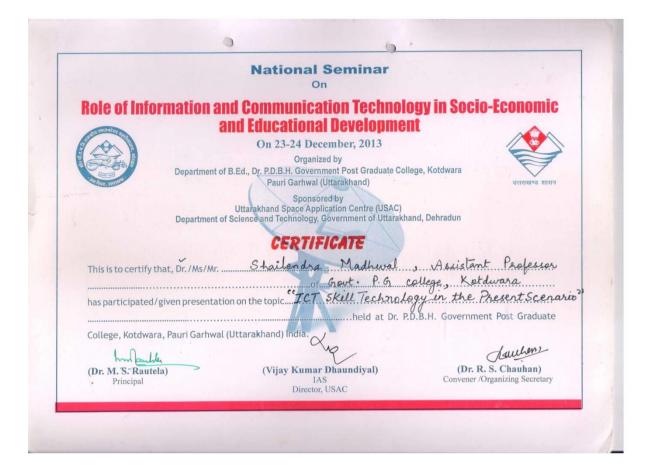

# Papers presented in Conferences, Seminars, Workshops, Symposia

| S.<br>No. | Title of the<br>Paper<br>Presented                      | Title of<br>Conference /<br>Seminar                                                                                                                                     | Organised by                                                                                                                                                                                                        | Whether<br>International /<br>National / State /<br>Regional / College<br>or University<br>Level |
|-----------|---------------------------------------------------------|-------------------------------------------------------------------------------------------------------------------------------------------------------------------------|---------------------------------------------------------------------------------------------------------------------------------------------------------------------------------------------------------------------|--------------------------------------------------------------------------------------------------|
| 1.        | ICT Skill<br>Technology<br>in the present<br>Scenario   | National Seminar<br>on ''Rule of<br>information and<br>communication<br>Technology in<br>Socio-Economic<br>and Educational<br>Development<br>on 23-24<br>December 2013. | "Sponsored by Uttarakhand<br>space Application centre<br>(USAC) Govt. of<br>Uttarakhand, Dehradun and<br>Deptt. of B.Ed. Govt. Post<br>Graduate college Kotdwara<br>(Garhwal) on 23-24<br>December 2013 at Kotdwar. | National Level<br>(संलग्नक सं0)                                                                  |
| 2.        | Carcinogeni<br>city of<br>Chemicals<br>Vs Human<br>Life | In the "National<br>Seminar" "ON<br>Recent Advances<br>in Biosciences and<br>Drug Discovery<br>(RABDD-2014)"<br>On 3-4 March,<br>2014 at Hardwar                        | Sponsored by Department of<br>Pharmaceutical Sciences,<br>Faculty of Ayurved and<br>Medical Sciences Gurukul<br>Kangri Vishwavidyalaya,<br>Haridwar on 03-04- March,<br>2014 at Haridwar<br>(Uttarakhand)           | National<br>(संलग्नक सं0)                                                                        |